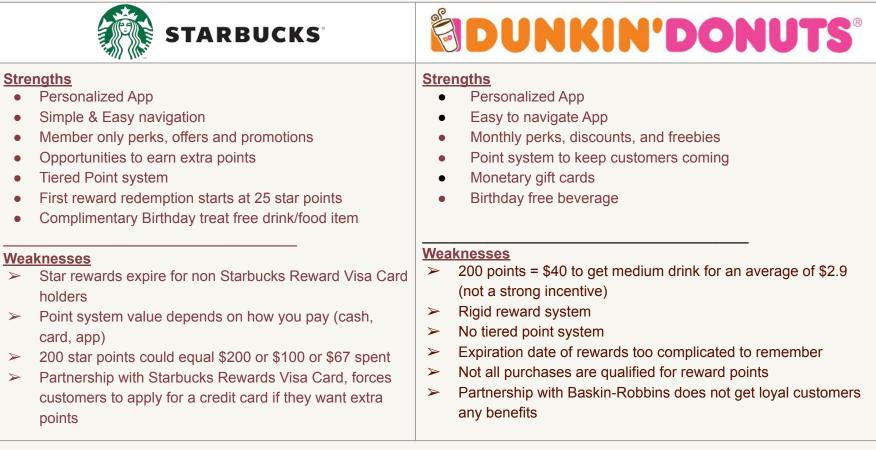

## Starbucks

## Loyalty Program

- Points System
- Earn stars through:
  - Starbucks Gift Card
  - Star Codes from receipts
  - Starbucks Rewards Visa Card
    - 4500 Bonus Star Offer
- The App:
  - Best Experience
  - Order & pay ahead, track order
  - Perks and offers
  - Bonus Star Challenges
  - Double Star Days
  - Member-only games (win exclusive prizes)
  - Personalized App push notifications

## **Dunkin Donuts**

## Loyalty Program

- Points System
- DD Card:
  - Unlock offers and perks
  - Free products every month
  - Check out faster
- The App:
  - Earn free beverage on download
  - Get \$5 gift card on download
  - Order on the go
  - Perks and offers
  - Personalized App notifications
  - Promo codes
- Partnership with Baskin-Robbins