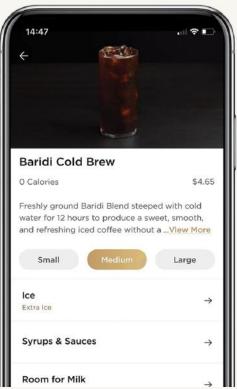

#### **Objectives: First 90 Days**

- Increase loyalty sign-ups by 100%
- Grow Peetnik Prime to 7500 members
- Increase CTR from social ads by 30%

#### <u>KPIs</u>

- 🛠 ROI
- Number of Sign-Ups
- New/returning visitor website traffic