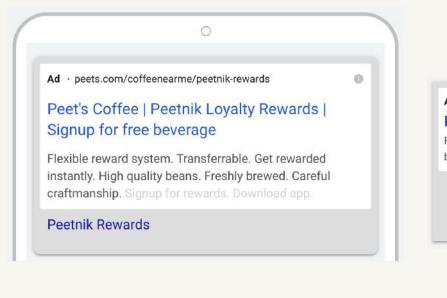

### **Mobile Version**

Ad · peets.com/coffeenearme/peetnik-rewards •

#### Peet's Coffee | Peetnik Loyalty Rewards | Signup for free beverage

Flexible reward system. Transferrable. Get rewarded instantly. High quality beans. Freshly brewed. Careful craftmanship.

Peetnik Rewards Free drink on us upon signup! Get rewarded for every dollar spent