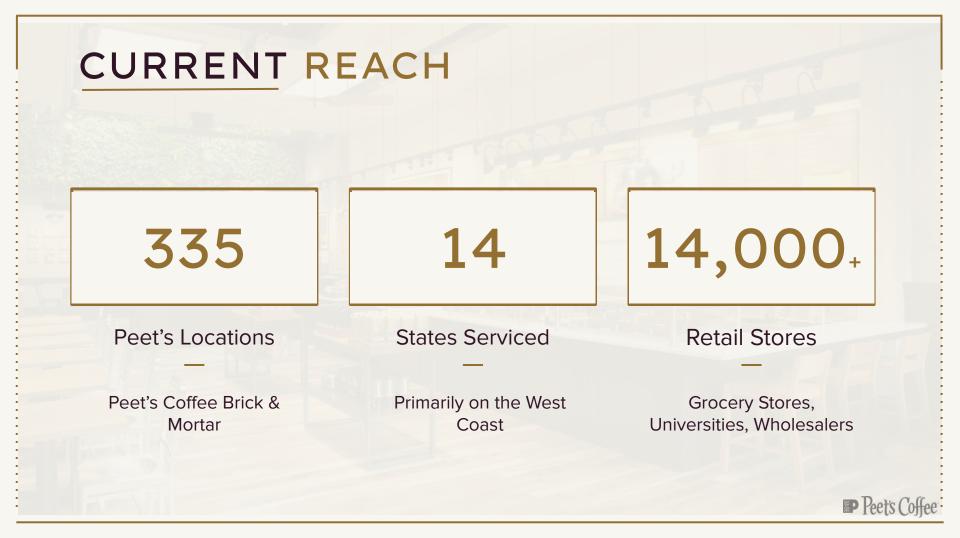

## Competitors Analysis (Geographical Presence & Popularity)

To drive traffic to Peet's Coffee Brick-and-Mortar stores. We did competitor analyzes in central cities where Peet's Coffee has a massive number of stores, as shown in the graph.