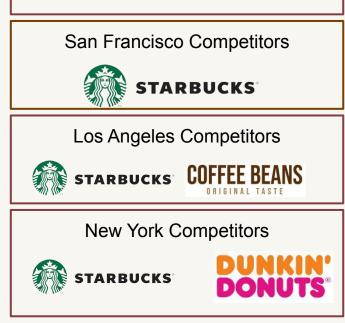

## Competitors Analysis (Geographical Presence & Popularity)

To drive traffic to Peet's Coffee Brick-and-Mortar stores. We did competitor analyzes in central cities where Peet's Coffee has a massive number of stores, as shown in the graph.

### The 3 Biggest Coffee Chains In 11 Major U.S. Cities

Visualization by Hoodline, Data from Yelp