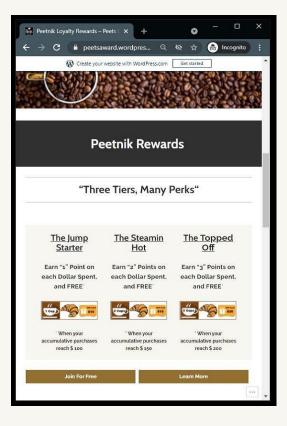

## Peetnik Loyalty Rewards

#### https://peetsaward.wordpress.com/

### Part One : Tiered Point System

|   | Easy Peasy: 1 point per \$1; points double and triple with tiers                        |
|---|-----------------------------------------------------------------------------------------|
|   | Freebies: Reach 70 points to earn a free beverage                                       |
| Ø | Impresso: 1 point for checking in at brick-and-mortar locations; 3 points for 3lb Beans |
|   | Fortuity: Easy to use app, send notifications; never miss on opportunities to win       |
| đ | Carefully Tailored: Evolves with each customer's likes and habits                       |
| Ô | Flexibility: Transferable points                                                        |