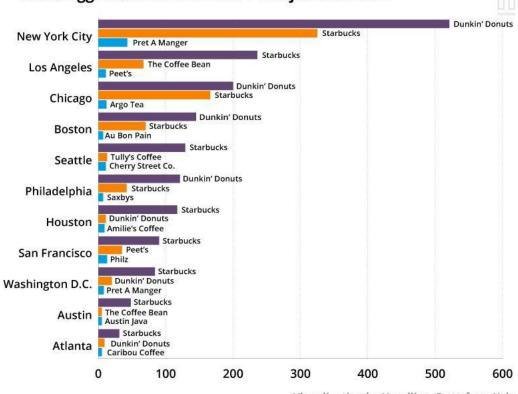

## Competitors Analysis (Geographical Presence & Popularity)

To drive traffic to Peet's Coffee Brick-and-Mortar stores. We did competitor analyzes in central cities where Peet's Coffee has a massive number of stores, as shown in the graph.

### The 3 Biggest Coffee Chains In 11 Major U.S. Cities

Visualization by Hoodline, Data from Yelp