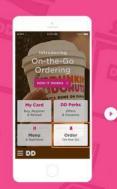

## **ON-THE-GO** ORDERING IS HERE

NOW DD PERKS MEMBERS CAN ORDER AHEAD AND SKIP THE LINE IN STORE

DOWNLOAD THE NEW DUNKIN' DONUTS APP

TAP TO ORDER AHEAD, THEN CHECK IN WHEN YOU'RE CLOSE.