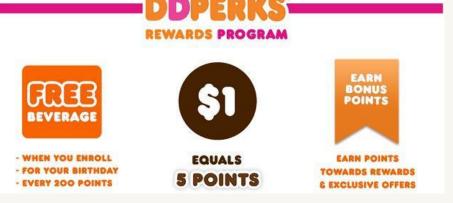

## **Dunkin Donuts**

## Loyalty Program

- Points System
- DD Card:
  - Unlock offers and perks
  - Free products every month
  - Check out faster
- The App:
  - Earn free beverage on download
  - Get \$5 gift card on download
  - Order on the go
  - Perks and offers
  - Personalized App notifications
  - Promo codes
- Partnership with Baskin-Robbins

## **ON-THE-GO** ORDERING IS HERE

NOW DD PERKS MEMBERS CAN ORDER AHEAD AND SKIP THE LINE IN STORE

DOWNLOAD THE NEW DUNKIN' DONUTS APP

TAP TO ORDER AHEAD, THEN CHECK IN WHEN YOU'RE CLOSE.