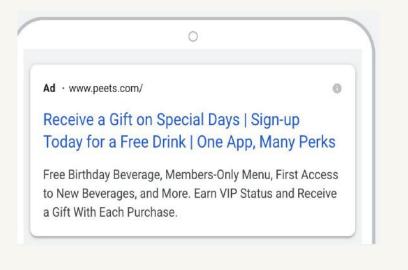

### Peetnik Unique Rewards | Download App I Instant Reward

Discover New Rewards with Every Purchase. Free Birthday Beverage, Members-Only Menu, First Access to New Beverages, and More.