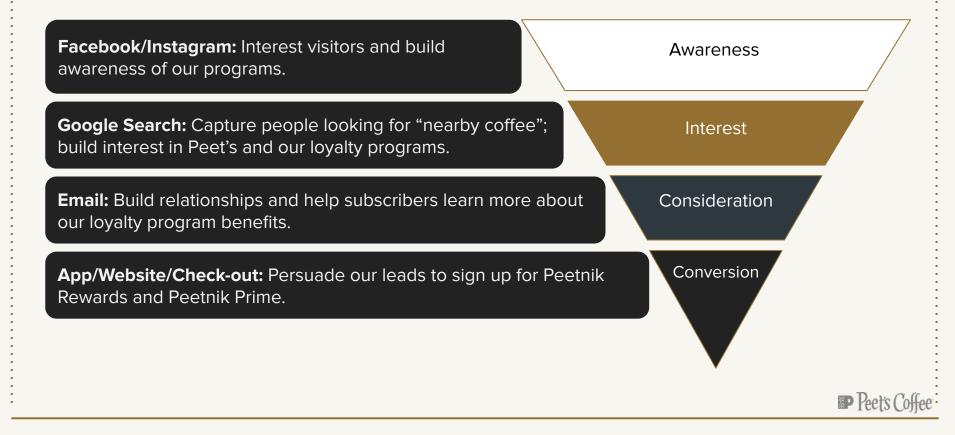

### CUSTOMER FUNNEL

### SOCIAL MEDIA

Objectives: First 90 Days Reach 1.5M users on Facebook and Instagram

- Attain 1.5% loyalty
  - program sign-up rate
- Reach 2000 Peetnik
   Prime members

<u>Tactics</u> Use paid display ads promote target affinity audiences to visit our sign up landing page for Peet's loyalty program and subscription service.

### EMAIL

**Objectives: First 90 Days** 

- Build email list to 450K
- Reach 3% loyalty program conversion rate
- Reach 1500 Peetnik Prime members

### **GOOGLE SEARCH**

0

Ad · www.peets.com/2-Headlines/LongDescription