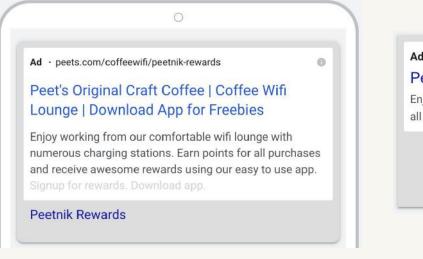

### **Mobile Version**

Ad · peets.com/coffeewifi/peetnik-rewards \*

#### Peet's Original Craft Coffee | Coffee Wifi Lounge

Enjoy working from our comfortable wifi lounge with numerous charging stations. Earn points for all purchases and receive awesome rewards using our easy to use app.

#### Peetnik Rewards

Free drink on us upon signup! Get rewarded for every dollar spent