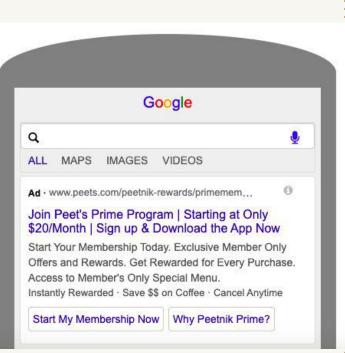

#### Join Peet's Prime Program | Starting at Only \$20/Month | Sign up & Download the App Now

Start Your Membership Today. Exclusive Member Only Offers and Rewards. Get Rewarded for Every Purchase. Access to Member's Only Special Menu. Instantly Rewarded  $\cdot$  Save \$\$ on Coffee  $\cdot$  Cancel Anytime

Start My Membership Now Why Peetnik Prime?