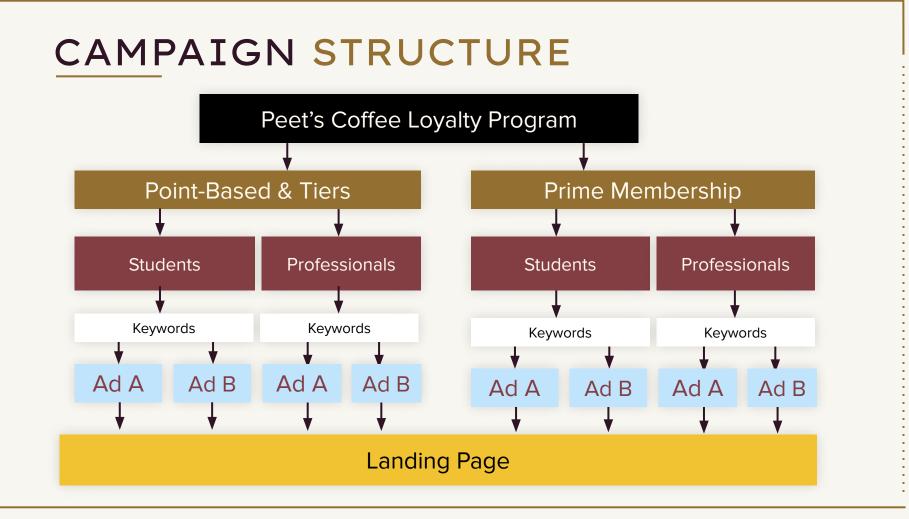

## FREE LOYALTY PROGRAM

### Part One : Tiered Point System

|   | Easy Peasy: 1 point per \$1; points double and triple with tiers                        |
|---|-----------------------------------------------------------------------------------------|
|   | Freebies: Reach 70 points to earn a free beverage                                       |
| Ø | Impresso: 1 point for checking in at brick-and-mortar locations; 3 points for 3lb Beans |
|   | Fortuity: Easy to use app, send notifications; never miss on opportunities to win       |
| đ | Carefully Tailored: Evolves with each customer's likes and habits                       |
| Ô | Flexibility: Transferable points                                                        |

### PAID LOYALTY PROGRAM

### **Part Two : Peetnik Prime Membership**

| Pee            | tnik Prime Unlimited Coffee          |
|----------------|--------------------------------------|
| \$20 per Mor   | nthFirst Month is Free!              |
| \$25 Gift Card | d for Signing Up                     |
| Cancel Anyti   | me                                   |
| Exclusive off  | ers and promotions                   |
| Receive Perk   | After Forth Check In per Week        |
| Special Occa   | asion Gifts (Birthday, Graduation)   |
| Special Even   | t Invitations (e.g. Coffee Tastings) |
| Social Media   | Challenges                           |
| Parking Valic  | lation                               |